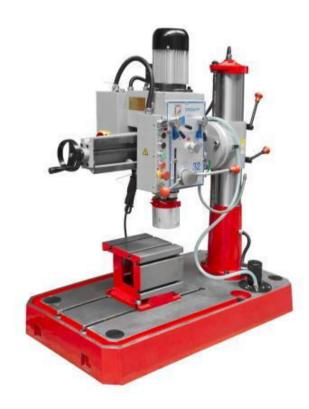

## Z3032X7P\_400V radial drilling machine

## highlights

- heavy duty radial drilling machine with cube table
- height adjustable and tiltable drilling head delivers wide application range
- throat depth adjustable via big hand wheel
- cooling pump included in delivery
- automatic vertical feeding option with three different speeds
- ideal to machine heavy and bulky work pieces
- thick main column ensures a high stability

**included in delivery:** drill chuck 16mm, reducer MT3/2, wedge, cube table

2.799,00