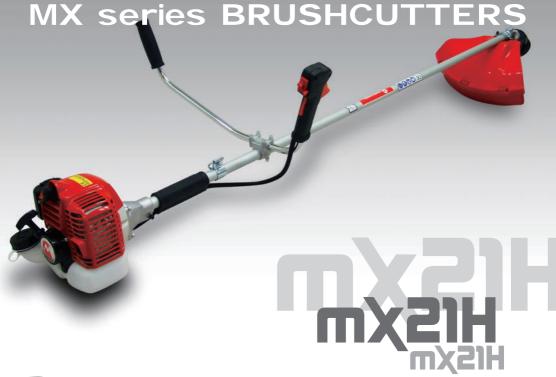

Equivalent sound pressure level (LpAeq) according 22868(Trimmer head) (dBA):

95.5

The MX series introduces a whole new level of quality brush cutters.

Whether you' re just starting out or in the market for a new quality machine.

The MX SERIES has all the essentials to get you started on those day to day jobs.

The more experienced user will also find that these machines are more than enough to get those larger jobs done too.

## A light machine to make light work of variety of jobs.

Operator fatigue is minimized due to the light construction of these machines, making it easier to use in longer periods of time.

## The DIATOP Z4 Nylon Head

The MX SERIES only uses qulity Japanese manufactured nylon heads by DIATOP.