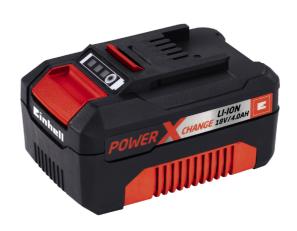

# 18V 4,0 Ah Power-X-Change

**Battery** 

Item No.: 4511396

Ident No.: 11015

Bar Code: 4006825610376

### **Features**

- 7-in1 ABS: Active Battery Management System from Einhell
- 3-step LED battery control
- Modern technology: Microprocessor controls permanently parameters
- Long life because of repair mode by deeply discharged battery
- High Quality Lilon battery cells provide nearly no self-discharge
- Charging anytime
- Rubber-coated housing makes sure high impact protection and grip
- Recessed grip ensures high ergonomic handling for the removal

## Technical Data

- Accumulator 18 V | 4000 mAh | Li-Ion