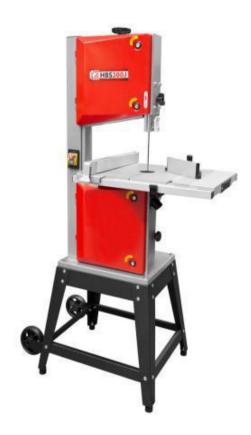

## HBS300J\_230V // wood bandsaw

## highlights

- cast iron work table with precisely polished and smoothed surface, with frontside tilt from 0° to 45°
- die cast aluminium blade wheels with rubber coating ensure smooth run and long life span of blades
- saw blade width from 6mm to 15mm
- 2 blade speeds enable processing of various material types
- extractable table
- movable stand