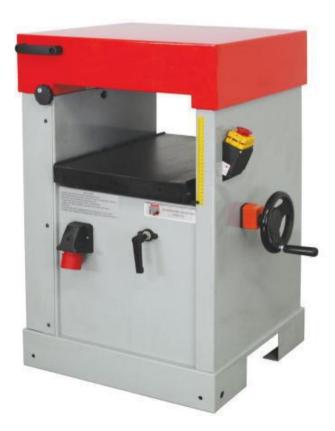

## DHM410\_400V // thicknesser

## highlights

- fine-ripped hicknessing table for low friction
- variable infeed speed (5m/min 7m/min)
- table ensuring stability under duty, can be adjusted via a large handwheel
- digital indication of thicknessing table allows an easy chip removal adjustment
- thicknessing outfeed roller is coated with a special rubber
- powerful and llong-wearing chan driven in- and outfeed roller drive
- ergonomic and modern design as well as state of the art end finishing of the entire machine