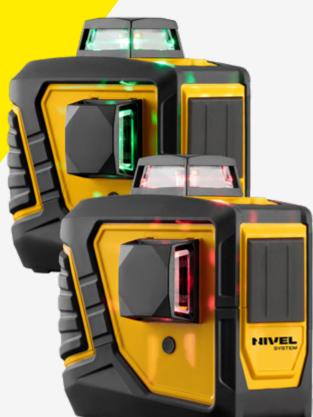

# Multi-cross lasers 360°

The best construction friend

CL2D (with red beam) and CL2D-G (with green beam) are multi-purpose cross lasers.

Equipment marked on the wall, perfectly leveled reference lines (horizontal and vertical), which support all finishing and general construction works. The lasers have laser heads placed outside the casing, thanks to which the user can work with laser planes - in the range of **360** °each.

|                       | CL2D                     | CL2D-G  |
|-----------------------|--------------------------|---------|
| Laser type            | red                      | green   |
|                       | 635 nm                   | 520 nm  |
| Accurancy             | ±1 mm / 5m               |         |
| Beam display/         | 1 vertical360°           |         |
| planes                | 1 horizontal 360°        |         |
| Working Range/        | 30 m                     |         |
| with detector         | (70 m with sensor)       |         |
| Leveling range        | ±3,5°                    |         |
| Protection class      | IP54                     |         |
| spray water/dust      |                          |         |
| Power supply          | Li-ion (7,4 V; 2600 mAh) |         |
|                       | 6 V (4                   | 1 × AA) |
| Operating temperature | -10° do +50°C            |         |
| Tripod thread         | 1/4″, 5/8″               |         |
| Dimension             | 150 x 65 x 160 mm        |         |
| Net weight            | 0,7 kg                   |         |