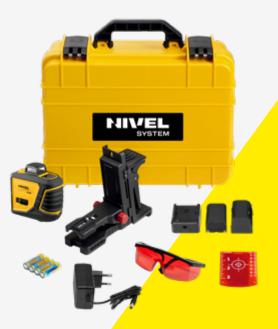

#### Equipment

| 3D Laser            | Battery tray     |
|---------------------|------------------|
| Laser target        | Batteries set    |
| Laser glasses       | Li-ion batteries |
| Laser adapter CL-BR | Charger          |
|                     |                  |

Carying case

Your local distributor