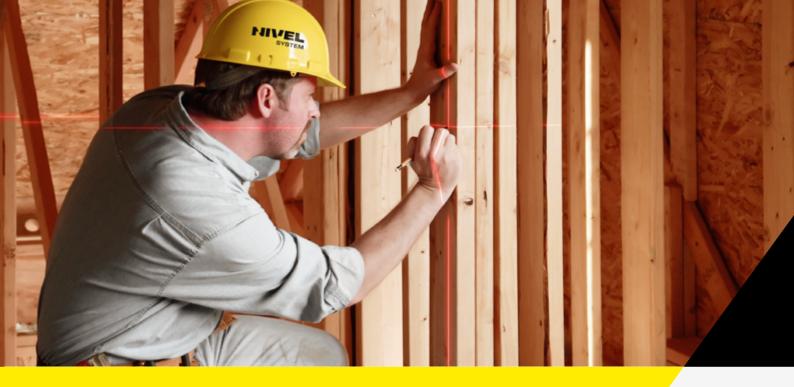

# Multi-cross lasers 360°

The best construction friend

CL2D (with red beam) and CL2D-G (with green beam) are multi-purpose cross lasers.

Equipment marked on the wall, perfectly leveled reference lines (horizontal and vertical), which support all finishing and general construction works. The lasers have laser heads placed outside the casing, thanks to which the user can work with laser planes - in the range of **360** °each.

#### Accurancy

The clear beam of the laser guarantees comfortable work with an accuracy of  $\pm 1 \text{ mm} / 5 \text{ m}$ 

#### Precision

High-quality optics generate stronger laser light