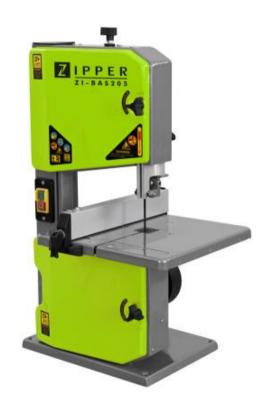

## **ZI-BAS205** // woodband saw

## highlights

- A safe and reliable basic machine with 250 watt motor power.
- Height-adjustable saw blade guide for safe use and workpieceadapted working
- An inclinable saw table for executing mitre cuts and a rip fence complete the machine.
- max. cutting width of 195mm

Included in delivery: Push stick and band-saw blade